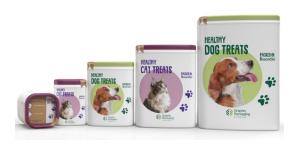

#### Boardio™

Boardio™ is a recyclable paperboard canister that offers a cost-effective alternative to rigid and flexible plastic and metal containers. Ideal for items such as pet treats, Boardio is made from more than 80 percent fiber and features either a unique six-sided shape that offers excellent branding opportunities.

Bespoke barrier technology ensures the contents stay fresh, while its easy-to-open and re-close integrated lid facilitates a good consumer experience.