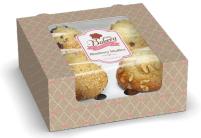

#### Muffin/Cupcake Boxes

- Available in white and kraft colors
- 12ct white, 6/12ct kraft
  Case quantity
- 100 cartons