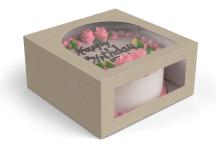

#### **Cake Boxes**

- Available in white and kraft colors
- 9/10" rounds and sheet sizes including ¼, ½ and full
- Case quantity 50 to 100 cartons