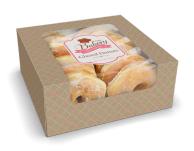

## Pastry/Brownie Boxes

- Available in white and kraft colors
- 12ct white, 6/12ct kraft
- Case quantity 100 cartons