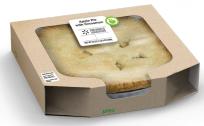

#### **Pie Boxes**

- White finish with large view window
- Dimensions 10" x 10" x 2.5"
- Case quantity 100 cartons