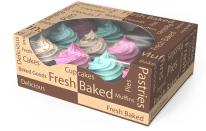

## Pastry/Brownie Boxes

- Available in white and kraft colors
- 12ct white, 6/12ct kraft
- Case quantity 100 cartons