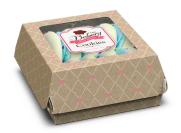

## Pastry/Brownie Boxes

- Available in white and kraft colors
- 12ct white, 6/12ct kraft
- Case quantity 100 cartons