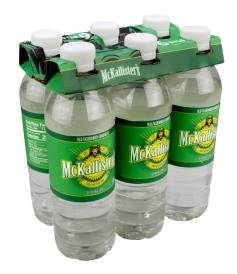

An alternative to plastic rings and shrink film, EnviroClip™ Beam is a paperboard clip-style multipack carton for PET bottles that uses minimal material and no glue. It provides stability, moisture resistance, and strength, and offers generous billboarding space. It also delivers a comfortable and reliable carrying experience for consumers.

Suitable for multiple bottle types, sizes, and configurations, with bottle orientation for branding or operational purposes, such as the requirement for a barcode cover.

## Consumer **Experience**

- Comfortable and reliable carry experience with easy-access finger holes
- Bottles are well protected but can be easily removed once ready to consume
- Offers billboarding space for high-impact branding or messaging related to the sustainability of the pack
- Ability to orient bottles improves appearance on the retail shelf