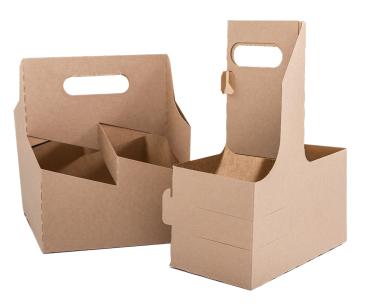

# **Drink Carriers**

Drink carriers are ideal for easily holding multiple beverages at one time when handling a larger order. All drink carriers can be custom printed, keeping your brand in the spotlight. The 2-cell and 4-cell carrier options maximize drink stability, with built-in cut-outs that wrap around the side of the cup to hold it in place. The sturdy construction and top handle make on-the-go drink transportation more manageable for consumers and delivery drivers. Ideal for coffee shops, bakeries, and restaurants where more than one drink is typically ordered.

No juggling required. No tipping over in the car. No delivery mess. Just you and your drink, safe and intact.