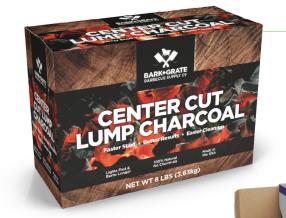

# Strength Packaging Solutions

LithoFlute

Solid Fiber

Graphic Packaging's Strength portfolio has the ability to leverage a broad range of potential technologies to deliver optimal performance with minimal fiber. As a result, we offer customers heavyweight solutions that are tailored to their specific needs versus focusing on a singular technology to fit all needs.