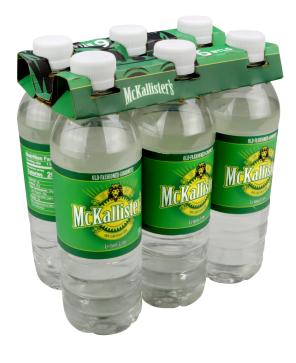

## **EnviroClip Bottles**

- Clip-style multipack including a single-ply version that does not contain glue and a two-ply laminated version designed to accommodate heavier packs
- Suitable for multiple bottle types, sizes and configurations, with a range of automated machinery
- High-speed machinery option available through our AutoClip™ machinery equipment

# **EnviroClip Beam**

- Clip that uses a no-glue design to provide stability, resistance, and strength, as well as a comfortable and reliable carry experience
- Different clip styles to suit multiple bottle types, sizes and configurations
- Construction of the design shapes the structure around the bottle heads giving the pack rigidity without the need for glue
- Bottle orientation helps for branding purposes to improve appearance on the retail shelf or for operational purposes, such as providing barcode coverage
- High-speed machinery option available through our AutoClip machinery equipment