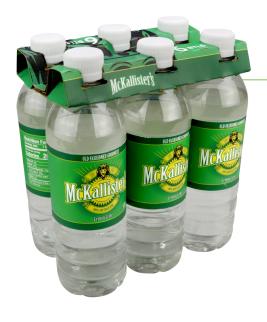

# **EnviroClip Beam**

- Clip that uses a no-glue design to provide stability, resistance, and strength, as well as a comfortable and reliable carry experience
- Different clip styles to suit multiple bottle types, sizes and configurations
- Construction of the design shapes the structure around the bottle heads giving the pack rigidity without the need for glue
- Bottle orientation helps for branding purposes to improve appearance on the retail shelf or for operational purposes, such as providing barcode coverage
- High-speed machinery option available through our AutoClip machinery equipment