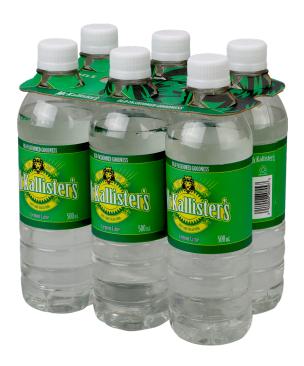

## **EnviroClip Bottles**

- Clip-style multipack including a single-ply version that does not contain glue and a two-ply laminated version designed to accommodate heavier packs
- Suitable for multiple bottle types, sizes and configurations, with a range of automated machinery
- High-speed machinery option available through our AutoClip™ machinery equipment

# **EnviroClip Beam**

- Clip that uses a no-glue design to provide stability, resistance, and strength, as well as a comfortable and reliable carry experience
- Different clip styles to suit multiple bottle types, sizes and configurations
- Construction of the design shapes the structure around the bottle heads giving the pack rigidity without the need for glue
- Bottle orientation helps for branding purposes to improve appearance on the retail shelf or for operational purposes, such as providing barcode coverage
- High-speed machinery option available through our AutoClip machinery equipment