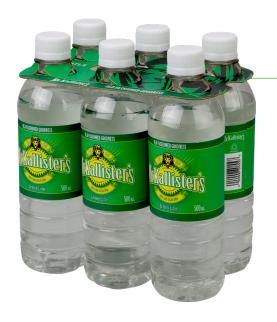

## **EnviroClip Bottles**

- Clip-style multipack including a single-ply version that does not contain glue and a two-ply laminated version designed to accommodate heavier packs
- Suitable for multiple bottle types, sizes and configurations, with a range of automated machinery
- High-speed machinery option available through our AutoClip™ machinery equipment

# **EnviroClip Beam**

- Clip that uses a no-glue design to provide stability, resistance, and strength, as well as a comfortable and reliable carry experience
- Different clip styles to suit multiple bottle types, sizes and configurations
- Construction of the design shapes the structure around the bottle heads giving the pack rigidity without the need for glue
- Bottle orientation helps for branding purposes to improve appearance on the retail shelf or for operational purposes, such as providing barcode coverage
- High-speed machinery option available through our AutoClip machinery equipment